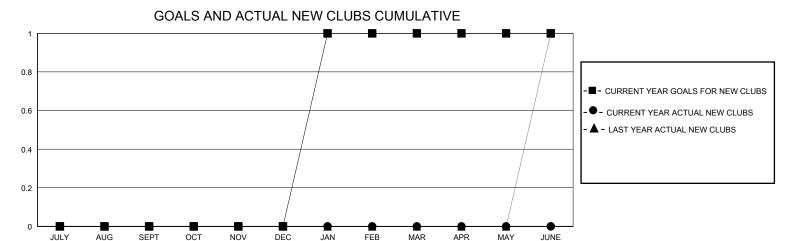

## MONTHLY MEMBERSHIP PROGRESS REPORT

District 2 E2

GMT: **LOCATION TEXAS GMT CA** 

| Clubs         |               |             |               | Members               |                       |                         |                                                    |  |  |
|---------------|---------------|-------------|---------------|-----------------------|-----------------------|-------------------------|----------------------------------------------------|--|--|
|               | RESULTS FOR   | R 2023-2024 |               | RESULTS FOR 2023-2024 |                       |                         |                                                    |  |  |
| QUARTER       | NEW CLUB GOAL | NEW CLUBS   | DROPPED CLUBS | QUARTER MEMB          | ER GROWTH NET<br>GOAL | MEMBER GROWTH<br>ACTUAL | DROPPED<br>MEMBERS ACTUAL<br>(including transfers) |  |  |
| JULY/AUG/SEPT | 0             | 0           | 0             | JULY/AUG/SEPT         | 10                    | 72                      | 37                                                 |  |  |
| OCT/NOV/DEC   | 0             | 0           | 0             | OCT/NOV/DEC           | 10                    | 23                      | 12                                                 |  |  |
| JAN/FEB/MAR   | 1             | 0           | 0             | JAN/FEB/MAR           | 10                    | 0                       | 0                                                  |  |  |
| APR/MAY/JUNE  | 0             | 0           | 0             | APR/MAY/JUNE          | 10                    | 0                       | 0                                                  |  |  |