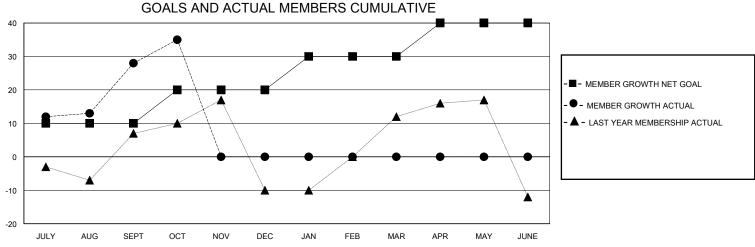

## MONTHLY MEMBERSHIP PROGRESS REPORT

District 2 E2

GMT: **LOCATION TEXAS GMT CA** 

| Clubs         |               |             |               | Members               |                       |                         |                                                    |  |  |
|---------------|---------------|-------------|---------------|-----------------------|-----------------------|-------------------------|----------------------------------------------------|--|--|
|               | RESULTS FOR   | R 2023-2024 |               | RESULTS FOR 2023-2024 |                       |                         |                                                    |  |  |
| QUARTER       | NEW CLUB GOAL | NEW CLUBS   | DROPPED CLUBS | QUARTER MEMB          | ER GROWTH NET<br>GOAL | MEMBER GROWTH<br>ACTUAL | DROPPED<br>MEMBERS ACTUAL<br>(including transfers) |  |  |
| JULY/AUG/SEPT | 0             | 0           | 0             | JULY/AUG/SEPT         | 10                    | 72                      | 37                                                 |  |  |
| OCT/NOV/DEC   | 0             | 0           | 0             | OCT/NOV/DEC           | 10                    | 23                      | 12                                                 |  |  |
| JAN/FEB/MAR   | 1             | 0           | 0             | JAN/FEB/MAR           | 10                    | 0                       | 0                                                  |  |  |
| APR/MAY/JUNE  | 0             | 0           | 0             | APR/MAY/JUNE          | 10                    | 0                       | 0                                                  |  |  |